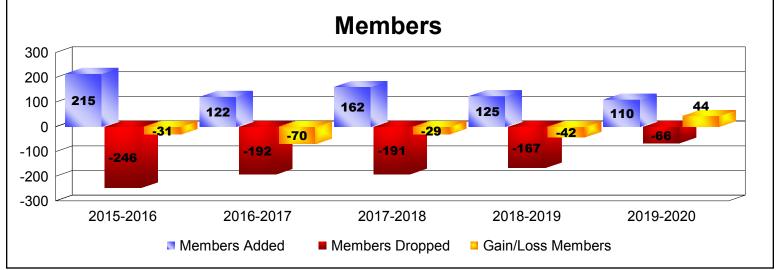

District 331 C

As of December 2019 Cumulative

| Year      | New<br>Clubs | Dropped<br>Clubs | Gain/<br>Loss<br>Clubs | New<br>Members | Charter<br>Members | Reinstate<br>Members | Transfer<br>Members | Total<br>Member<br>Added | Total<br>Members<br>Dropped | Gain/<br>Loss<br>Members |
|-----------|--------------|------------------|------------------------|----------------|--------------------|----------------------|---------------------|--------------------------|-----------------------------|--------------------------|
| 2015-2016 | 0            | -2               | -2                     | 210            | 0                  | 2                    | 3                   | 215                      | -246                        | -31                      |
| 2016-2017 | 0            | 0                | 0                      | 117            | 0                  | 4                    | 1                   | 122                      | -192                        | -70                      |
| 2017-2018 | 1            | -1               | 0                      | 139            | 22                 | 1                    | 0                   | 162                      | -191                        | -29                      |
| 2018-2019 | 0            | 0                | 0                      | 120            | 0                  | 4                    | 1                   | 125                      | -167                        | -42                      |
| 2019-2020 | 0            | 0                | 0                      | 107            | 0                  | 2                    | 1                   | 110                      | -66                         | 44                       |
| Average   | 0            | -1               | 0                      | 139            | 4                  | 3                    | 1                   | 147                      | -172                        | -26                      |