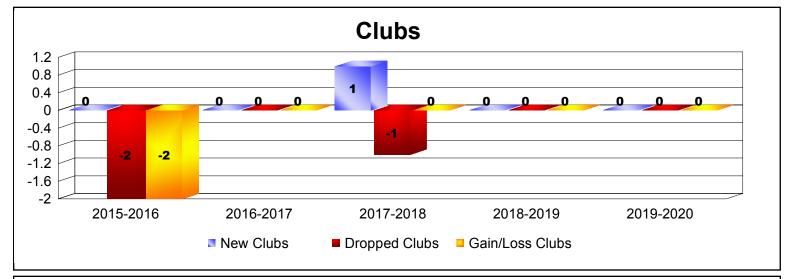

District 331 C

As of December 2019 Cumulative

| Year      | New<br>Clubs | Dropped<br>Clubs | Gain/<br>Loss<br>Clubs | New<br>Members | Charter<br>Members | Reinstate<br>Members | Transfer<br>Members | Total<br>Member<br>Added | Total<br>Members<br>Dropped | Gain/<br>Loss<br>Members |
|-----------|--------------|------------------|------------------------|----------------|--------------------|----------------------|---------------------|--------------------------|-----------------------------|--------------------------|
| 2015-2016 | 0            | -2               | -2                     | 210            | 0                  | 2                    | 3                   | 215                      | -246                        | -31                      |
| 2016-2017 | 0            | 0                | 0                      | 117            | 0                  | 4                    | 1                   | 122                      | -192                        | -70                      |
| 2017-2018 | 1            | -1               | 0                      | 139            | 22                 | 1                    | 0                   | 162                      | -191                        | -29                      |
| 2018-2019 | 0            | 0                | 0                      | 120            | 0                  | 4                    | 1                   | 125                      | -167                        | -42                      |
| 2019-2020 | 0            | 0                | 0                      | 107            | 0                  | 2                    | 1                   | 110                      | -66                         | 44                       |
| Average   | 0            | -1               | 0                      | 139            | 4                  | 3                    | 1                   | 147                      | -172                        | -26                      |